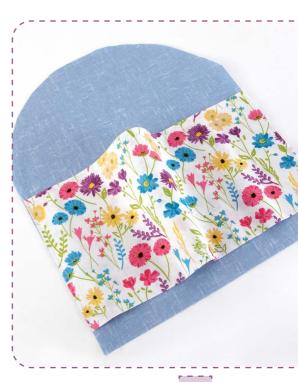

4 Sew the sides of the outer fabric pocket to one piece of the caddy lining, 4cm (1½in) up from the bottom; the pocket will be wider than the lining.