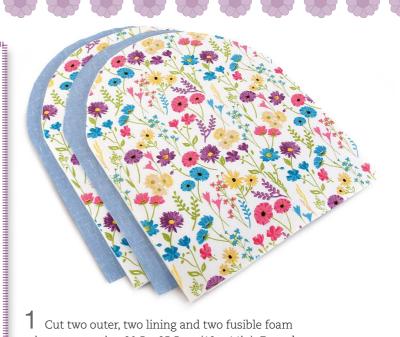

91.5cm (36in) of 2.5cm (1in) wide elastic Magnetic snap fastener 61 x 23cm (24 x 9in) wadding/batting

Repositionable spray fabric adhesive 30.5cm (12in) circle template - I used a plate

7



Cut two outer, two lining and two fusible foam pieces measuring 30.5 x 35.5cm (12 x 14in). Fuse the foam to the wrong sides of the outer fabrics, then use your 30.5cm (12in) circle template to round off the tops of all four pieces.



2 Cut one outer, one lining and one foam piece for the base, each measuring 30.5 x 12.75cm (12 x 5in). Cut two outer, two lining and two foam pieces for the sides, each measuring 12.75 x 20.5cm (5 x 8in). Fuse the foam to the wrong sides of the outer pieces.

З To make the pockets, cut one outer piece measuring 35.5 x 35.5cm (14 x 14in), one lining fabric piece measuring 30.5 x 25.5cm (12 x 10in) and one lining piece measuring 30.5 x 15.25cm (12 x 6in). Fold each piece in half lengthways, right sides together, and sew the long edge to make a tube. Turn righ