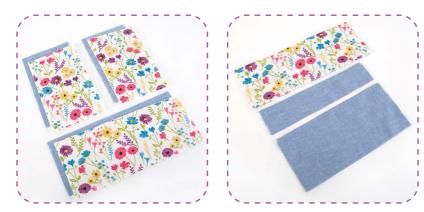

2 Cut one outer, one lining and one foam piece for the base, each measuring 30.5 x 12.75cm (12 x 5in). Cut two outer, two lining and two foam pieces for the sides, each measuring 12.75 x 20.5cm (5 x 8in). Fuse the foam to the wrong sides of the outer pieces.

З To make the pockets, cut one outer piece measuring 35.5 x 35.5cm (14 x 14in), one lining fabric piece measuring 30.5 x 25.5cm (12 x 10in) and one lining piece measuring 30.5 x 15.25cm (12 x 6in). Fold each piece in half lengthways, right sides together, and sew the long edge to make a tube. Turn right side out and press, then topstitch along the top edges.